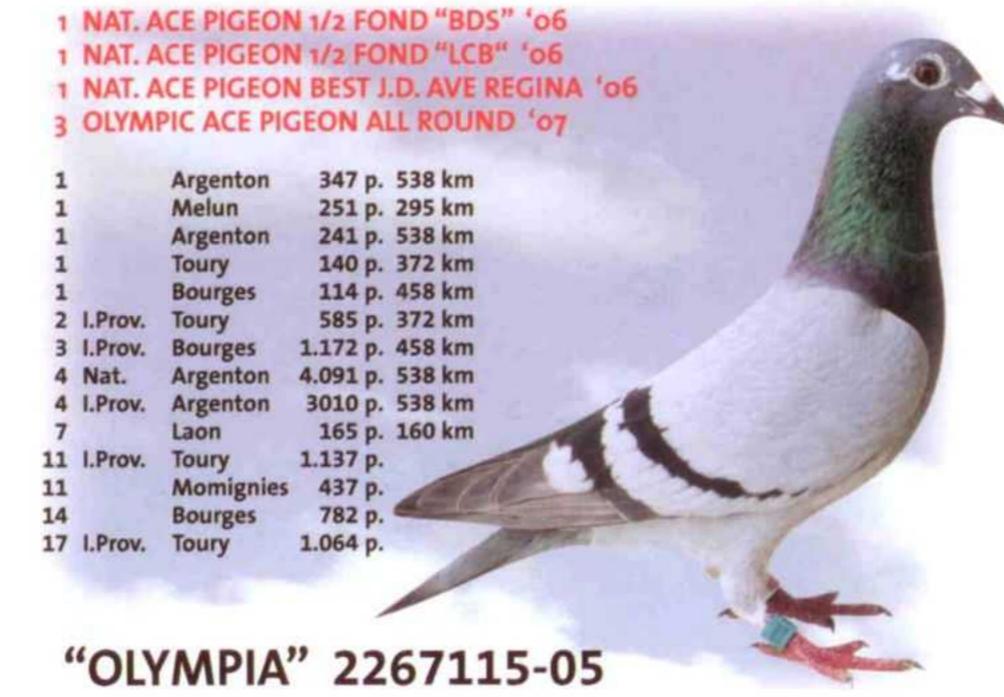

"Belgium's Best" 2107226-04

1 l. Prov. Chateauroux '05 1357 p. 511 km 1 I. Prov. Nevers '05 1806 p. 448 km 299 p. 511 km Chateauroux '05 2 I. Prov. Chateauroux 4218 p. 263 p. 370 km Toury '05 2 I. Prov. Toury 2265 p. 3195 p. 458 km 2 I. Prov. Bourges '04 La Ferte '05 279 p. 252 km 26 I. Prov. Orleans '04 2527 p. 396 km After 25 loftmates (Herbots won TOP 32) Pithiviers '04 977 p. 360 km 1078 p. 161 km Laon '04 71 I. Prov. Toury '04 1423 p. Bourges '04 48553 p. 86 Nat. 95 I. Prov. Montlucon '05 3345 p. 529 km BOTS