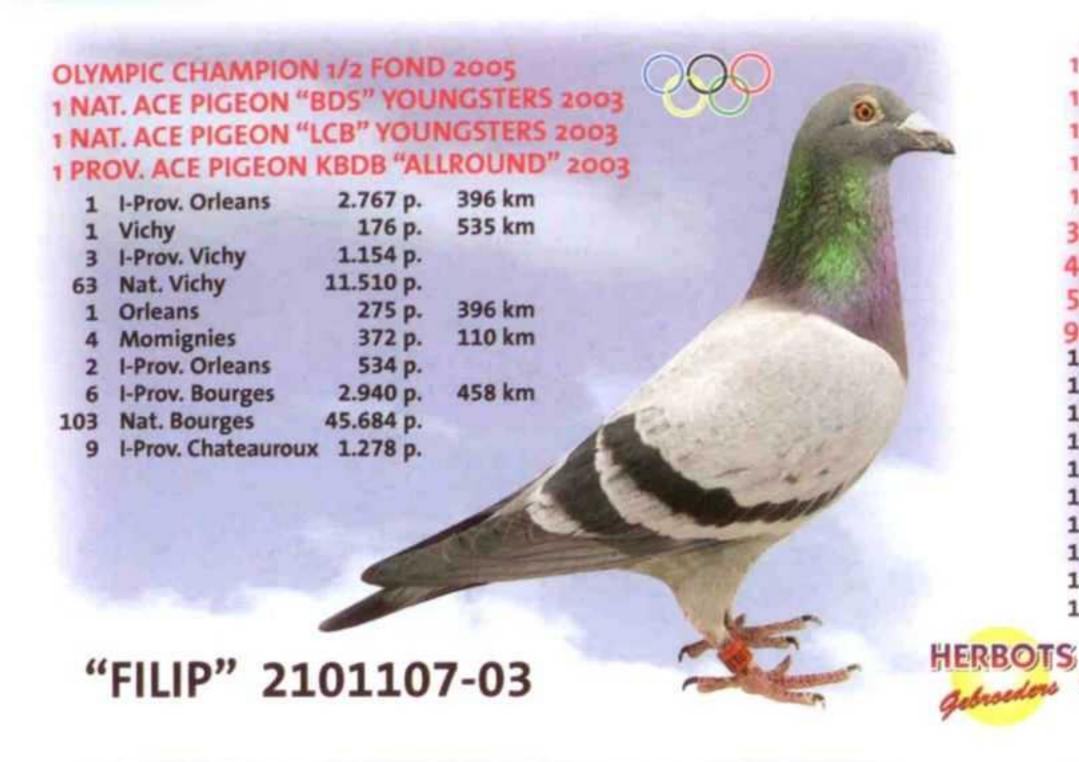

-----------------------------------|---------------------------|-----------------------------|----------------------------|
| Ring nr. Belg: a.2.                         | 28086-98                  | Ring nr. Belg: A.J. J.      | 9910-98                    |
| Kleur                                       |                           | Kleur M. P. Son             |                            |
| GBOOTVADER<br>Conficiences<br>Ring nr. Belg | GROOTMOEDER               | GROOTVADER  Black Pr. Bala  | GROOTMOEDER  Ring nr. Belg |
| 6162256-92                                  | Ring nr. Belg 6.222.5559/ | Ring nr. Beig 6.2.24.3.2095 | 6.6.804/2-91               |
| Kleur Lande Calle Called                    | KIOUP SLACERY             | KIOUT SALLANDE              | Klour Fast Seffet.         |







2 NAT. ACE PIG. > 1/2 FOND K.B.D.B. '08

298 p. 538 km

Argenton





|    | 1                    | NAT. ARGEN                                               |                      | 3733 OLD  | 538 KM