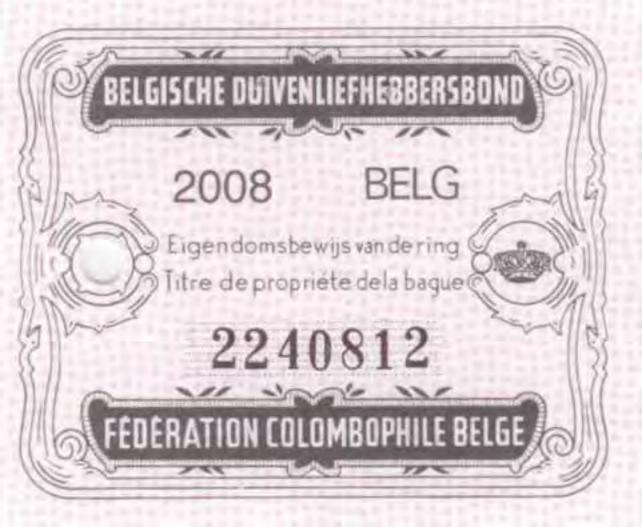

# "JASPER" 2240812-08

100% Janssen Gebroeders - Arendonk

Father: 6415142-06: Line "De Beul"

Original Janssen Gebr.

Mother: 6153446-05:

"Donkere 46 van Jonge Lichten"

Foto: Fred La Brijn

Original Janssen Gebr.