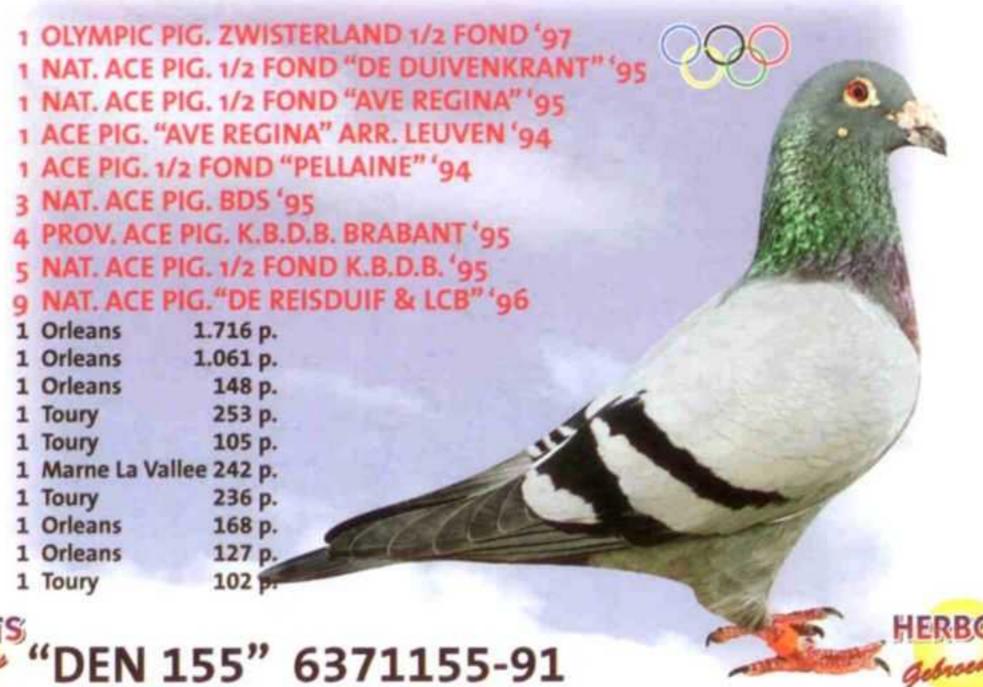

---------------------------------|---------------------------|-----------------------------|----------------------------|
| Ring nr. Belg: a.2.                         | 28086-98                  | Ring nr. Belg: A.J. J.      | 9910-98                    |
| Kleur                                       |                           | Kleur M. P. Son             |                            |
| GBOOTVADER<br>Conficiences<br>Ring nr. Belg | GROOTMOEDER               | GROOTVADER  Black Pr. Bala  | GROOTMOEDER  Ring nr. Belg |
| 6162256-92                                  | Ring nr. Belg 6.222.5559/ | Ring nr. Beig 6.2.24.3.2095 | 6.6.804/2-91               |
| Kleur Lande Calle Called                    | KIOUP SLACERY             | KIOUT SALLANDE              | Klour Fast Seffet.         |







2 NAT. ACE PIG. > 1/2 FOND K.B.D.B. '08

298 p. 538 km

Argenton





|    | 1                    | NAT. ARGEN                                               |                      | 3733 OLD  | 538 KM