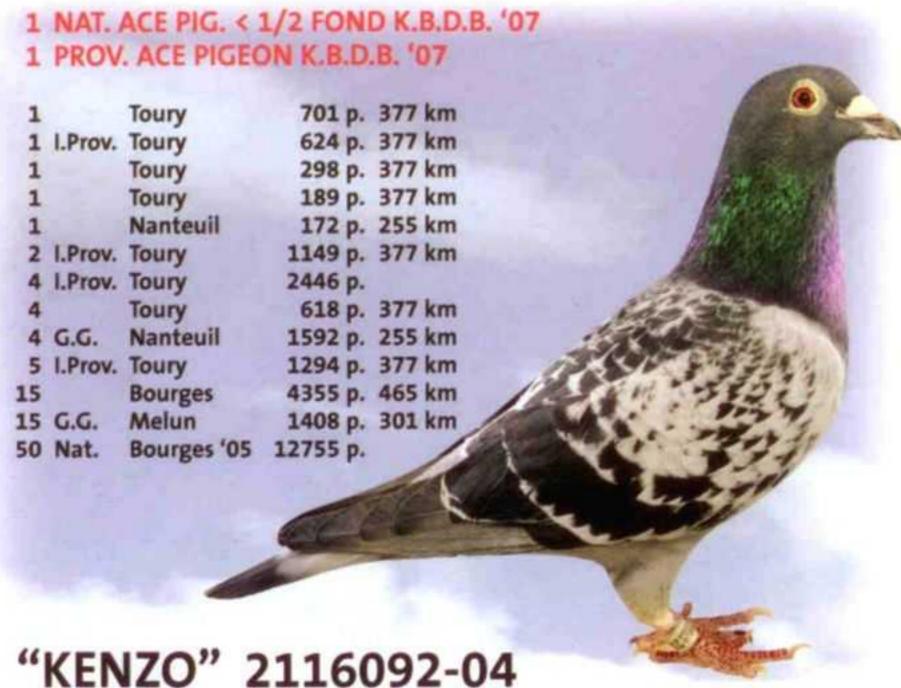

"Belgium's Best" 2107226-04

1 l. Prov. Chateauroux '05 1357 p. 511 km 1 I. Prov. Nevers '05 1806 p. 448 km 299 p. 511 km Chateauroux '05 2 I. Prov. Chateauroux 4218 p. 263 p. 370 km Toury '05 2 I. Prov. Toury 2265 p. 3195 p. 458 km 2 I. Prov. Bourges '04 La Ferte '05 279 p. 252 km 26 I. Prov. Orleans '04 2527 p. 396 km After 25 loftmates (Herbots won TOP 32) Pithiviers '04 977 p. 360 km 1078 p. 161 km Laon '04 71 I. Prov. Toury '04 1423 p. Bourges '04 48553 p. 86 Nat. 95 I. Prov. Montlucon '05 3345 p. 529 km BOTS